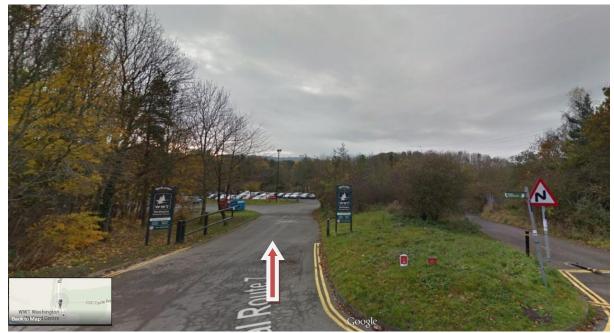

Then take 1<sup>st</sup> right turn for Wetlands Centre (James Steel Park).

Follow road 200m to Wetlands Centre car park. And bare left.

Bare left into Wetlands Centre Main Car park.

There is a car park here, but there is also a small car park right outside Wetlands Centre. Follow arrow, drive down a slight incline to small car park.

Note: If you arrive less then 15 minutes before 7:00pm this small car park generally can get a tad full.