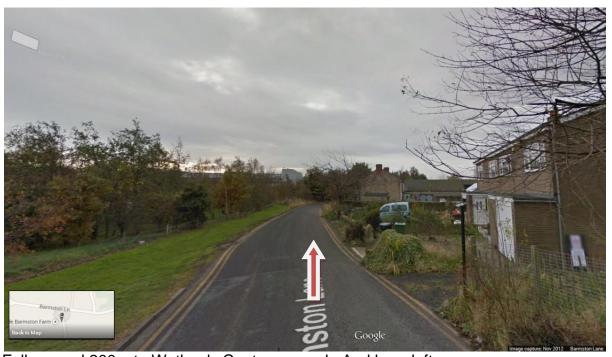

Then take 1<sup>st</sup> right turn for Wetlands Centre (James Steel Park).

Follow road 200m to Wetlands Centre car park. And bare left.

Bare left into Wetlands Centre Main Car park.

There is a car park here, but there is also a small car park right outside Wetlands Centre. Follow arrow, drive down a slight incline to small car park.