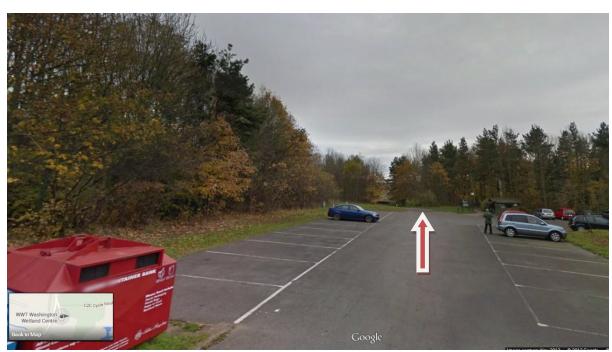

Then take 1<sup>st</sup> right turn for Wetlands Centre (James Steel Park).

Follow road 200m to Wetlands Centre car park. And bare left.

Bare left into Wetlands Centre Main Car park.

There is a car park here, but there is also a small car park right outside Wetlands Centre. Follow arrow, drive down a slight incline to small car park.

Note: If you arrive less then 15 minutes before 7:00pm this small car park generally can get a tad full.