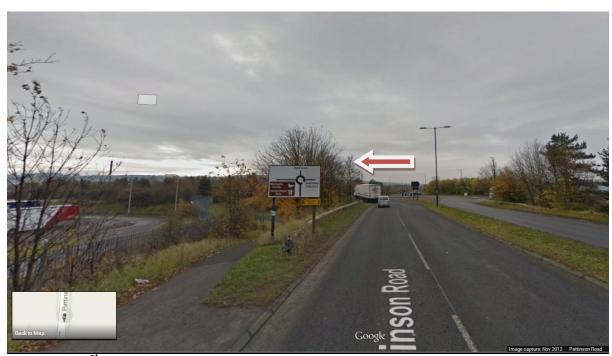

Take 3<sup>rd</sup> Exit (from A1231 heading East), or 1<sup>st</sup> Exit (from A1231 heading West)

Taking 3<sup>rd</sup> Exit. Following the brown Wetlands Centre sign.

Then take 1<sup>st</sup> exit on roundabout..