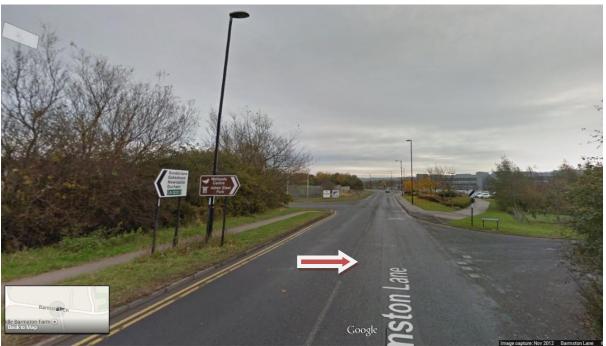

Then take 1<sup>st</sup> right turn for Wetlands Centre (James Steel Park).

Follow road 200m to Wetlands Centre car park. And bare left.

Bare left into Wetlands Centre Main Car park.

There is a car park here, but there is also a small car park right outside Wetlands Centre. Follow arrow, drive down a slight incline to small car park.