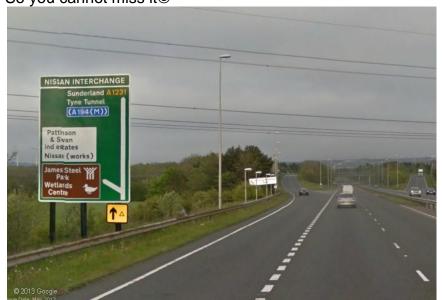

## From A1231 (heading East)

See The Brown sign (attached when travelling Eastwards on A1231) that says "James Steel Park and Wetlands Centre and white duck/bird, it is quite well sign posted with similar signs all the way to the Wetlands Centre. So you cannot miss it©