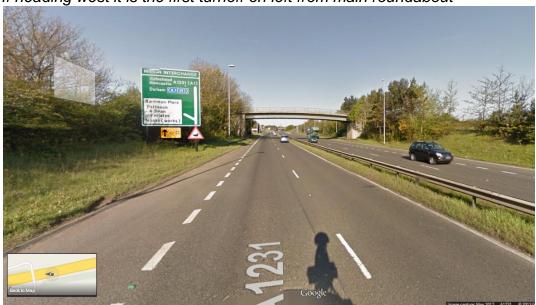

## From A1231 (heading West)

If travelling West on A1231 take turnoff that says (Nissan Works) followed by sign that says Wetlands Centre.

If heading west it is the first turnoff on left from main roundabout