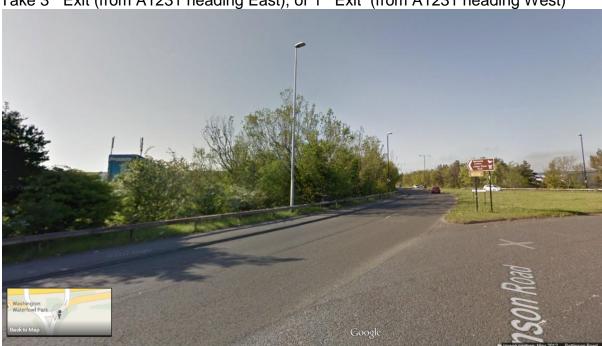

Take 3<sup>rd</sup> Exit (from A1231 heading East), or 1<sup>st</sup> Exit (from A1231 heading West)

Taking 3<sup>rd</sup> Exit. Following the brown Wetlands Centre sign.

Then take 1<sup>st</sup> exit on roundabout..